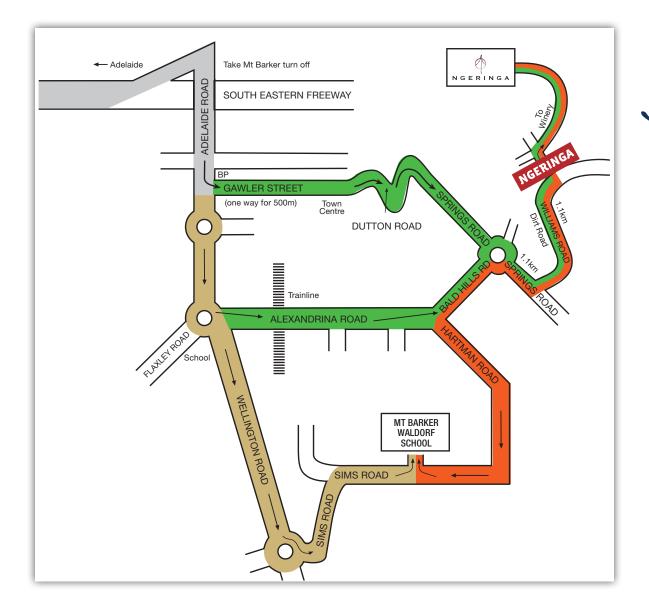

NGERINGA

arts

Concerts

2014 SERIES

The 2014 Concert Series will be held at the Living Arts Centre at the Mt Barker Waldorf School, Sims Road, Mt Barker. Luncheon packages remain at NGERINGA Vineyards, Williams Rd (off Springs Rd), Mt Barker.

Close car parking, a drop off point and ramp access to the venue is available for mobility-impaired patrons.

- > Directions to Mt Barker Waldorf School
- > Directions from NGERINGA Vineyards to Mt Barker Waldorf School
- > Directions to NGERINGA Vineyards